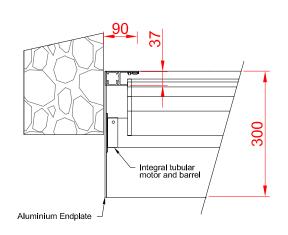

#### **ENCLOSURE**

Manufactured from roll-formed aluminium with pressuremoulded aluminium alloy end plates.

Finish: White or Brown as standard. Option to powder coat any RAL / BS colour (surcharge applies).

# **OPERATION**

Electric: Somfy tubular motor as standard. Safety brake as appropriate to comply with legislation. Manual override facility & crank handle as required (surcharge applies).

All motors have numerous control option variants such as rocker switch, key switch, remote and group or mobile phone activation.

## FRONT FACE FIXING DETAIL