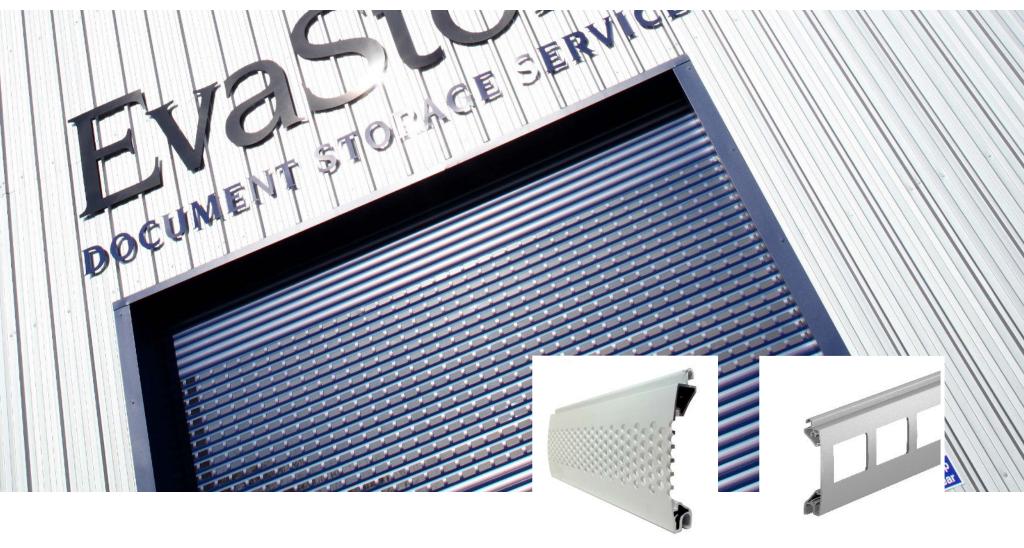

### ALUMINIUM VISION SECURITY SHUTTER :: TECHNICAL DATASHEET

Suitable for retail and commercial sites up to 25m<sup>2</sup>, the V77 and P77 provide the benefits of the E77 roller shutter with additional vision. The V77 has a punched profile and the P77 has a perforated profile. Both are formed from single-skinned extruded aluminium. Electric and manual operation are available.

# **APPLICATIONS**

Commercial sites & shop front applications, up to 25m<sup>2</sup>. The V77 shutter affords 41% vision as well as an outstanding security rating among vision profiles. The slat offers polycarbonate inserts to infill the punched section if required, adding to the thermal insulation properties and the security value. The P77 perforated vision profile shutter affords 22% seethrough vision with the solid security and aesthetic impact of standard aluminium shutters. Suitable for internal or external face or reveal fit.

#### **CURTAIN SLAT**

Single skinned extruded aluminium.

Finish: White, Anthracite or Black as standard. Option to powder coat any RAL / BS colour (surcharge applies).

Visible Face: 77mm

Weight per m<sup>2</sup> 7kg (V77 without inserts)

#### **GUIDE CHANNELS**

Extruded aluminium with brush inserts. Width of 70mm, 90mm or 150mm.

Finish: White or Brown as standard. Option to powder coat any RAL / BS colour (surcharge applies).