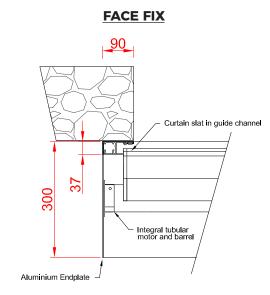

#### **BOTTOM SLAT**

Extruded aluminium bottom slat with weather seal.

#### **GUIDE CHANNELS**

Extruded aluminium with brush inserts. Width of 70mm, 90mm or 150mm.

Finish: White or Brown as standard. Option to powder coat any RAL / BS colour (surcharge applies).

# **OPERATION**

Electric: Somfy tubular motor as standard. Safety brake as appropriate to comply with legislation. Manual override facility & crank handle as required (surcharge applies).

All motors have numerous control option variants such as rocker switch, key switch, remote and group or mobile phone activation.

Manual: Manual operation is available but not common as the shutter tends to be used to cover large openings.



# **ALUMINIUM VISION SECURITY SHUTTER :: TECHNICAL DATASHEET**



## FRONT FACE FIXING DETAIL





## **REVEAL FIX**



# **SLAT PROFILE**



# **GUIDE CHANNELS**