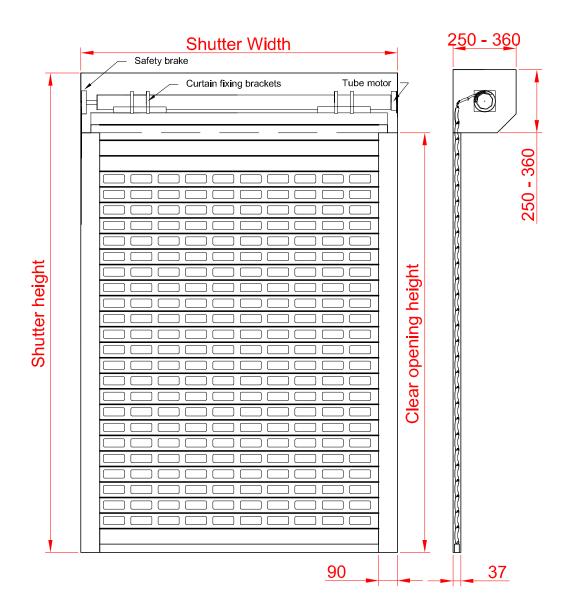

# **OPERATION**

Electric: Somfy tubular motor as standard. Safety brake as appropriate to comply with legislation. Manual override facility & crank handle as required (surcharge applies).

All motors have numerous control option variants such as rocker switch, key switch, remote and group or mobile phone activation.