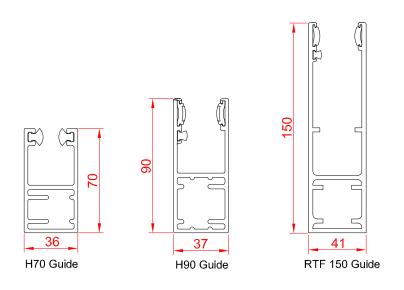

#### **GUIDE CHANNELS**

Extruded aluminium with brush inserts. Width of 70mm, 90mm or 150mm.

Finish: White or Brown as standard. Option to powder coat any RAL / BS colour (surcharge applies).

# **GUIDE CHANNELS**