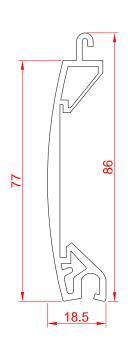

#### **CURTAIN SLAT**

Single skinned extruded aluminium.

Finish: White, Anthracite or Black as standard. Option to powder coat any RAL / BS colour (surcharge applies).

Visible Face: 77mm

Weight per m<sup>2</sup> 7kg (V77 without inserts)

# **SLAT PROFILE**