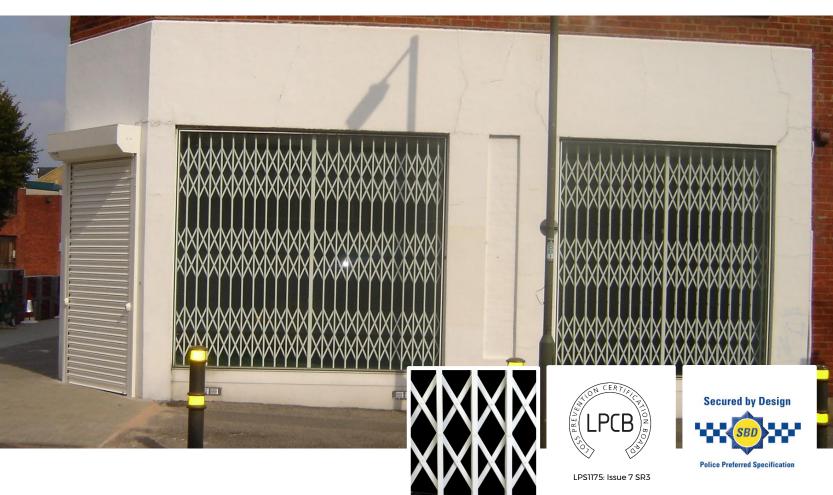

# **ECLIPSE X3**

**ECLIPSE X3: TECHNICAL DATASHEET** 

The strongest retractable grille on the market and the ultimate security solution. Eclipse X3 retractable grille have been successfully tested to British Government specifications and is an officially approved product. This is the only grille certified by the Loss Prevention Certification Board LPS 1175 Issue 6 SR3 and is specified on applications where security is paramount.

### **Applications**

The Eclipse X3 is accepted for use by the UK Government and is suitable for the highest risk applications, including protecting hazardous materials. It is a 'Secured by Design' grille, approved by the Association of British Insurers. The LPCB's LPS 1175 Security Rating 3 makes this model completely unique in its level of protection.

#### **Standard Features**

- Traditional X shape with discreet stacks
- Top or bottom rolling
- High security locking system
- Anti-jemmy security strip
- Strengthening guide rail
- Steel rod inserts within bars
- White RAL 9016 colour finish

## **Security Accreditation**

- Security rated to LPS 1175 SR3
- Approved by Centre for the Protection of National Infrastructure for UK Government use
- Meets police approval Secured By Design accreditation
- Resistant to attack with bolt cutter, axe or scissor jack
- Bomb blast successfully tested (when used in conjunction with glass with anti-shatter film)