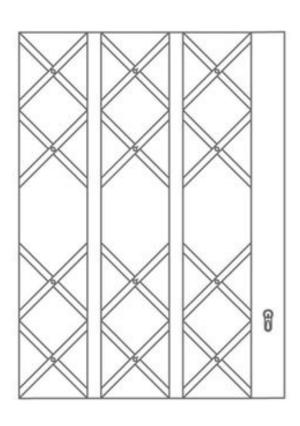

# **ECLIPSE X3**

**ECLIPSE X3 :: TECHNICAL DATASHEET** 

Front Profile

Reveal Fix

Grille Pattern

Face Fix