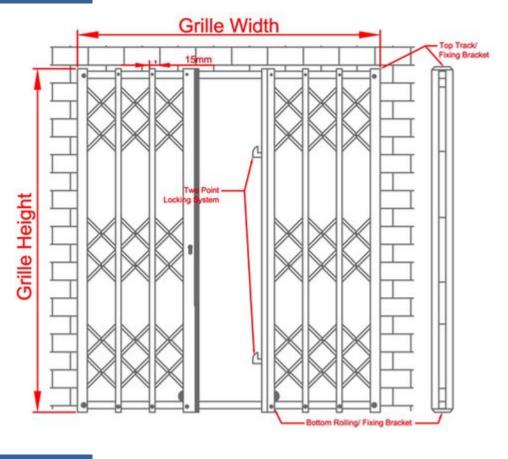

# **ECLIPSE X3**

**ECLIPSE X3 :: TECHNICAL DATASHEET** 

Front Profile

Reveal Fix

Grille Pattern

Face Fix