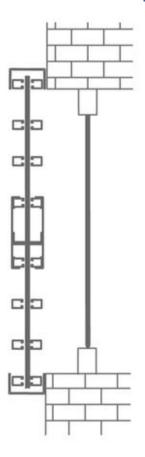

# **ECLIPSE X3**

**ECLIPSE X3 :: TECHNICAL DATASHEET** 

Front Profile

Reveal Fix

Grille Pattern

Face Fix