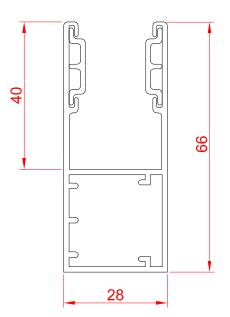

#### **GUIDE CHANNELS**

Extruded aluminium guide channels with brush inserts. Width of 66mm.

Finish: To match curtain, White or Brown as standard. Brown for wood effect curtains. Option to powder coat any RAL / BS colour (surcharge applies).

### **GUIDE CHANNELS**

T