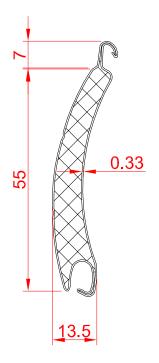

#### **CURTAIN SLAT**

Aluminium double skinned polyester powder coated slat with polyurethane foam insulating core. Circular box available (surcharge applies).

Finish: White, Grey, Silver, Ivory, Cream White, Beige, Anthracite, Velvet Brown, Brown, Black, Fir Green, Blue, Red, Painted Irish Oak, Painted Golden Oak or Painted Rosewood as standard.

Visible Face: Weight per m<sup>2</sup>: Maximum Width: Maximum Area: Slat U-Value: 55mm 4kg 3000mm 9m<sup>2</sup> 2.9W/m<sup>2</sup> K

# COMPACT GARAGE DOOR

SPACE-SAVING ROLLER GARAGE DOOR :: TECHNICAL DATASHEET

SLAT PROFILE