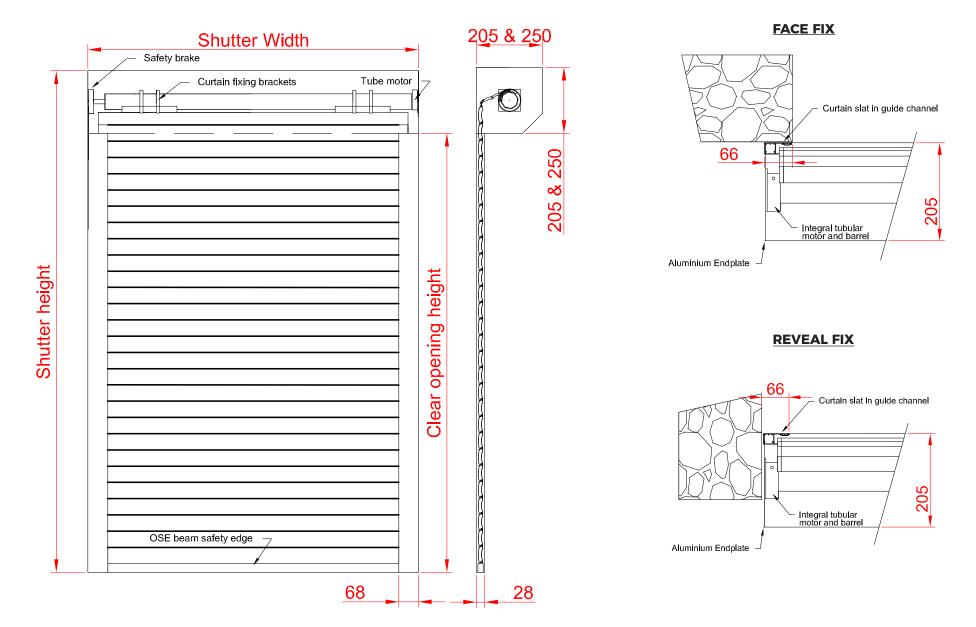

| Guide Height (mm) | Plate Size (mm) |
|-------------------|-----------------|
| 2195              | 205             |

2650

250

Plate sizes shown as a guide only and may vary.

#### **GUIDE CHANNELS**

Extruded aluminium guide channels with brush inserts. Width of 66mm.

Finish: To match curtain, White or Brown as standard. Brown for wood effect curtains. Option to powder coat any RAL / BS colour (surcharge applies).

#### **OPERATION**

**Electric:** Somfy or Elero motor with manual override facility & crank handle. Safety brake to comply with legislation. Somfy or Teleco remote control panel with safety sensor, courtesy light & 2 key fobs, with or without integrated alarm.