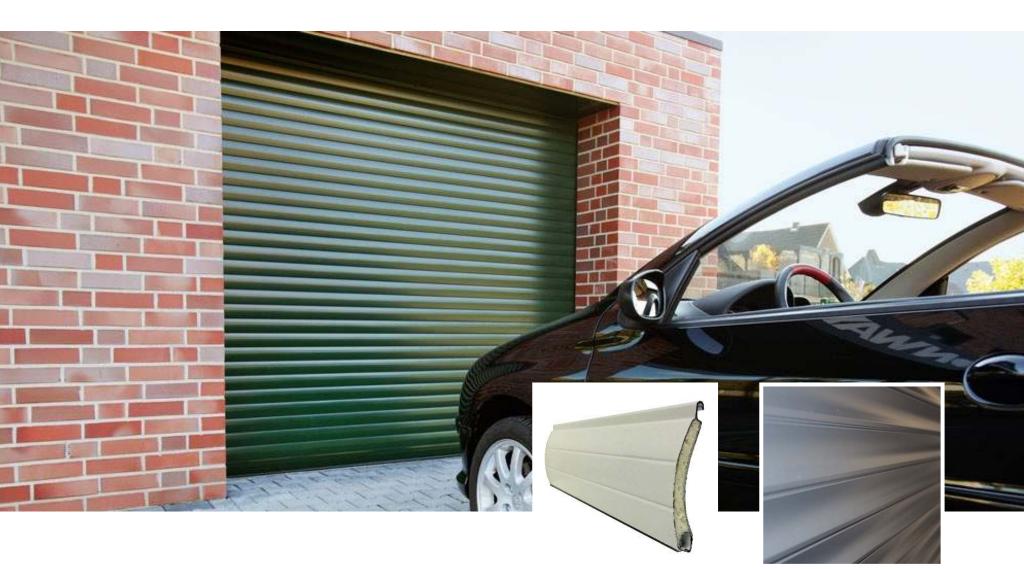

## **COMPACT GARAGE DOOR** SPACE-SAVING ROLLER GARAGE DOOR :: TECHNICAL DATASHEET

Suitable for residential applications as a garage door, the Compact is individually made to specific user requirements. The Compact Garage Door has been designed specifically for openings where room above or to the side of an opening is limited. Remote control operation by radio frequency rolling code key fobs, courtesy light, safety features, and manual override all as standard. Internal or external face or reveal fit.

#### APPLICATIONS

Domestic garages with minimal space above the opening. The Compact has smaller slats, enabling a reduced box size.

#### **CURTAIN SLAT**

Aluminium double skinned polyester powder coated slat with polyurethane foam insulating core. Circular box available (surcharge applies).

Finish: White, Grey, Silver, Ivory, Cream White, Beige, Anthracite, Velvet Brown, Brown, Black, Fir Green, Blue, Red, Painted Irish Oak, Painted Golden Oak or Painted Rosewood as standard.

#### ENCLOSURE

Roll-formed aluminium box with pressure-moulded aluminium alloy end plates.

Finish: To match curtain, White or Brown as standard. Brown for wood effect curtains. Option to powder coat any RAL / BS colour (surcharge applies).