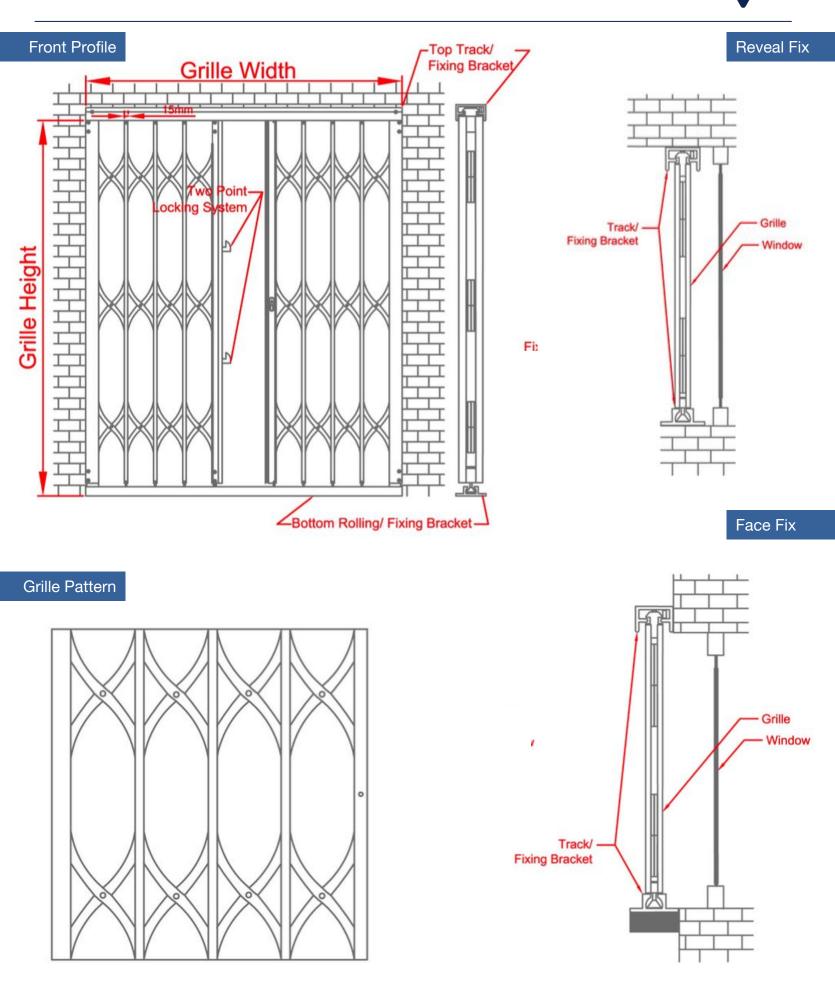

### **Standard Features**

- Traditional X shape or curved S shape lattice with discreet stacks
- Top or bottom rolling
- High security locking system
- Anti-jemmy security strip
- High standard of quality, meeting ISO 9001:2008 requirements
- White RAL 9016 colour finish

## Options

- Single or double grid design
- Hinged & lift out bottom track for doorways
- Swivel return stack
- Alternative RAL colours