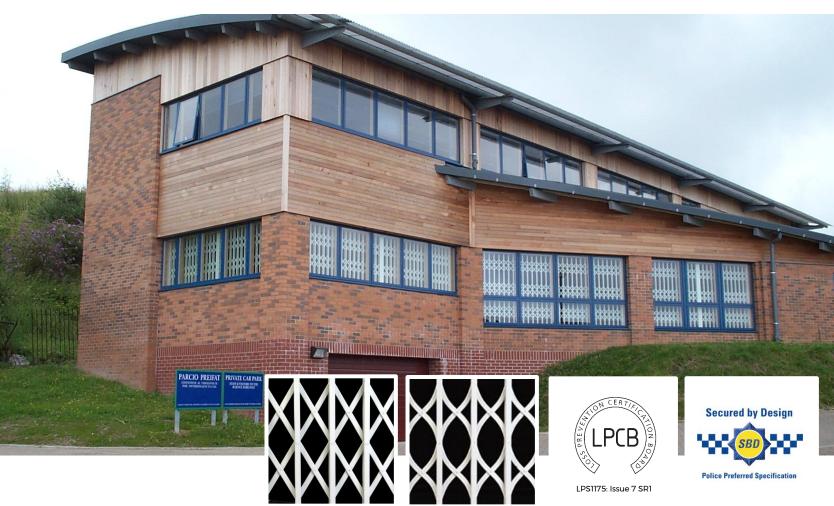

# **CLASSIC X1/S1**

CLASSIC X1/S1:: TECHNICAL DATASHEET

Classic X1 & S1 retractable security grilles are popular in high security domestic and commercial applications. Independently tested by the LPCB to LPS 1175 Security Rating SR1, these grilles are insurance approved and also 'Secured By Design', a police preferred specification.

## Applications

The Classic XI and SI provide a police approved level of security for homes and commercial properties. A tight cross link pattern provides strength, and as a result they are more robust than the Diamond grille.

#### **Security Accreditation**

- Insurance approved to LPS 1175 SR1
- Secured By Design, police approved